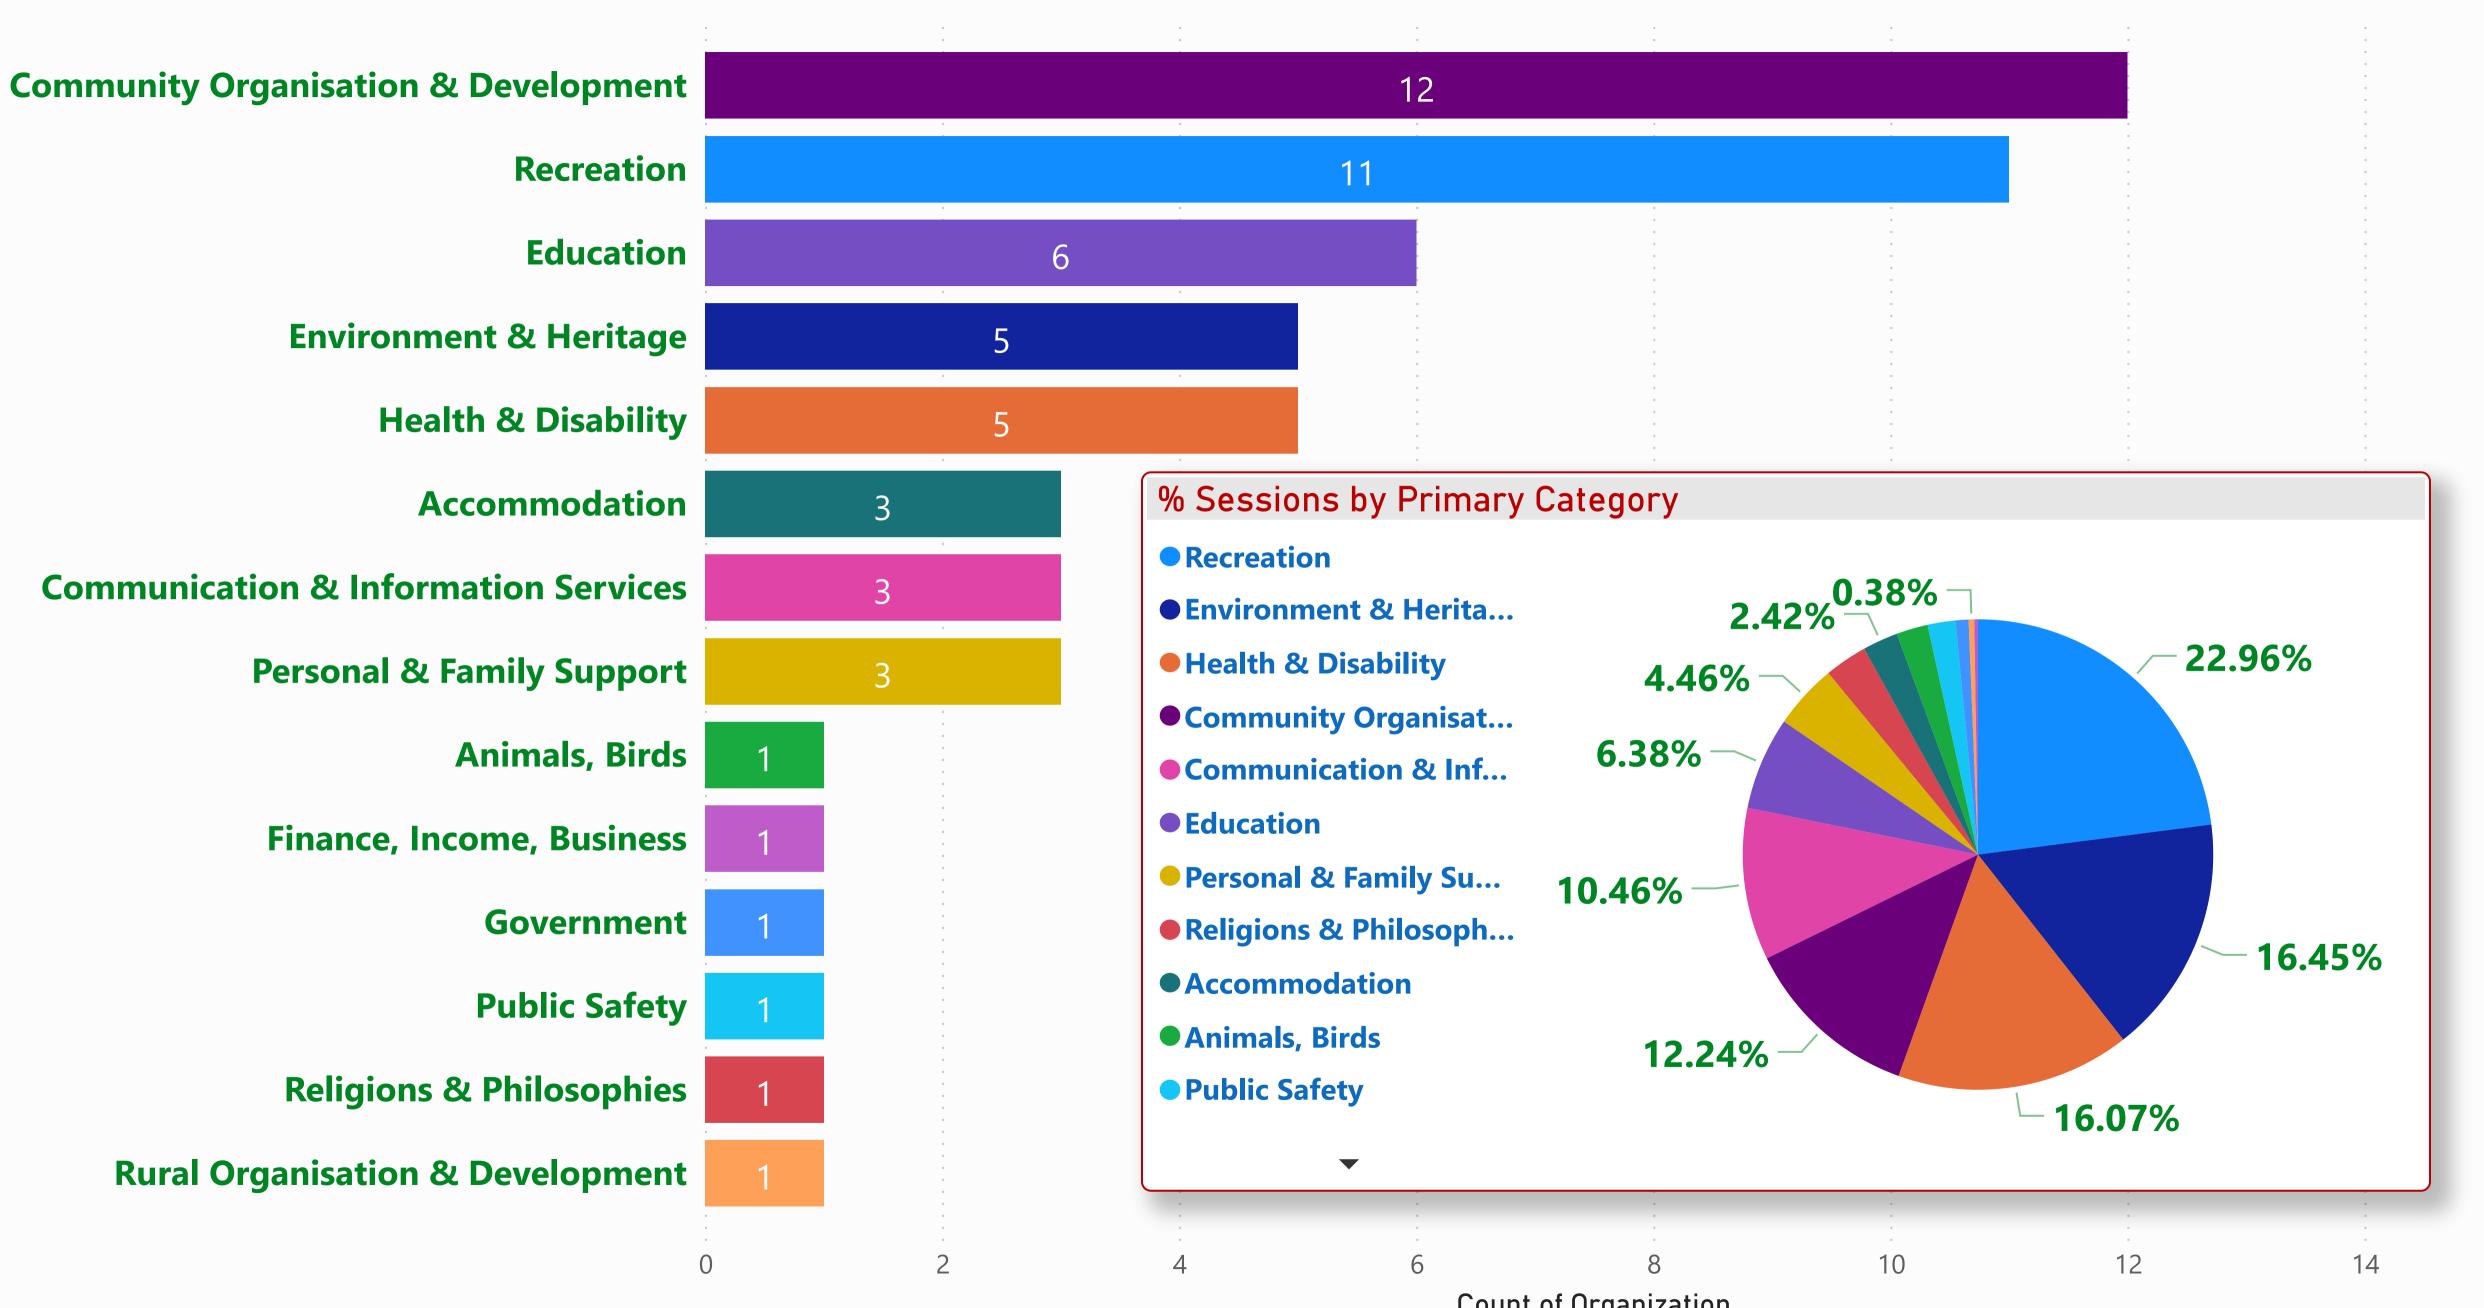

## Goyder Regional Council - Organisation Count by Primary Category (FY 2019-2020)

|   |       | and the second |                                                                                                                  |    |    |
|---|-------|------------------------------------------------------------------------------------------------------------------|------------------------------------------------------------------------------------------------------------------|----|----|
|   |       | and the second | and the second |    |    |
|   |       |                                                                                                                  |                                                                                                                  |    |    |
| 4 | 6     | 8                                                                                                                | 10                                                                                                               | 12 | 14 |
|   | Count | of Organization                                                                                                  |                                                                                                                  |    |    |

### Primary Category, Organization

- Accommodation
- Animals, Birds
- Communication & Information Services
- Community Organisation & Development
- Education
- Environment & Heritage
- Finance, Income, Business
- Government
- Health & Disability
- Personal & Family Support
- Public Safety
- Recreation
- Religions & Philosophies
- Rural Organisation & Development